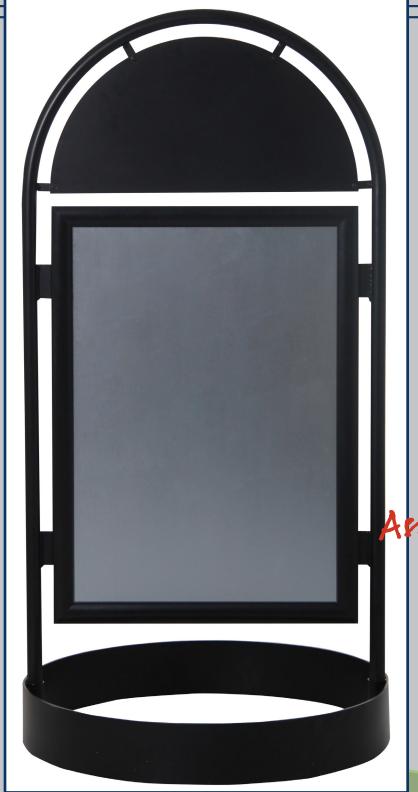

## SIDEWALK CITY SIGN Assembly Instructions

SKUs: SWCS2436BK, SWCS2436SV, SWCS2436RD

DISPLAYS2GO

CONNECTING PEOPLE & BRANDS WITH THE WORLD