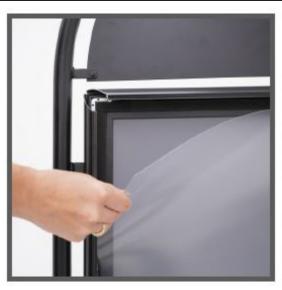

4. Once secure, remove plastic film and wooden bar.

If you have any questions regarding our products, please visit us at www.displays2go.com or contact D2G customer service at 844-221-3388.