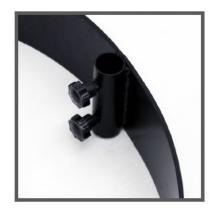

## **PARTS LIST**

Scan QR code to visit product page

1. Loosen knobs on pole placement holes on base, as pictured. Leave wooden bar in metal base to maintain shape while assembling.

- 2. Insert body into base by sliding posts into the pole placements loosened in step 1.
- 3. Tighten knobs to secure body to base.