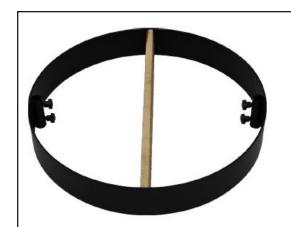

## **PARTS LIST**

Scan QR code to visit product page

1. Loosen knobs on pole placement holes on base, as pictured. Leave wooden bar in metal base to maintain shape while assembling.

- 2. Insert body into base by sliding posts into the pole placements loosened in step 1.
- 3. Tighten knobs to secure body to base.