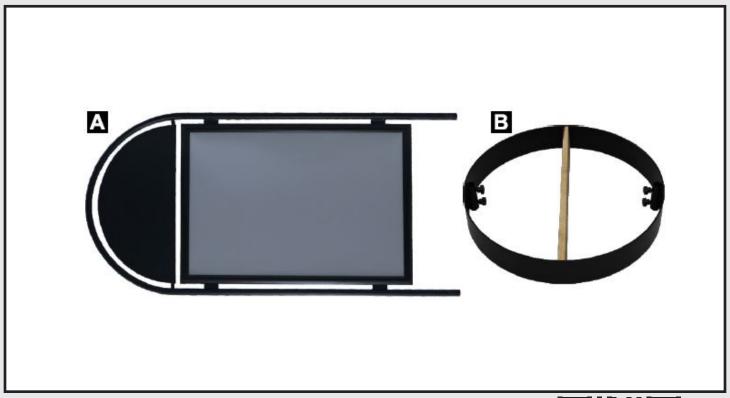

## **PARTS LIST**

Scan QR code to visit product page

1. Loosen knobs on pole placement holes on base, as pictured. Leave wooden bar in metal base to maintain shape while assembling.

- 2. Insert body into base by sliding posts into the pole placements loosened in step 1.
- 3. Tighten knobs to secure body to base.