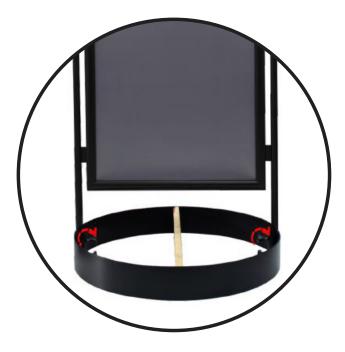

## **PARTS LIST**

Scan QR code to visit product page

1. Loosen knobs on pole placement holes on base, as pictured. Leave wooden bar in metal base to maintain shape while assembling.

- 2. Insert body into base by sliding posts into the pole placements loosened in step 1.
- 3. Tighten knobs to secure body to base.