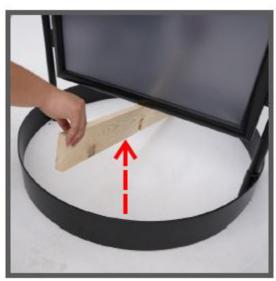

4. Once secure, remove plastic film and wooden bar.

If you have any questions regarding our products, please visit us at www.displays2go.com or contact D2G customer service at 844-221-3388.