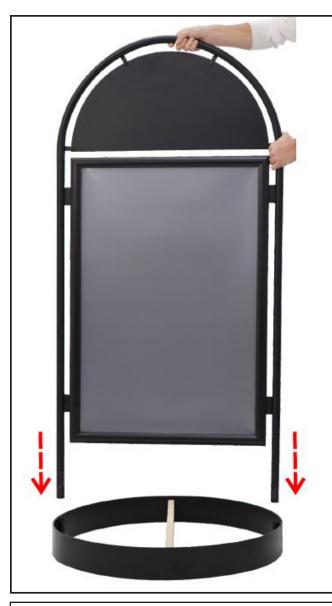

## **PARTS LIST**

Scan QR code to visit product page

1. Loosen knobs on pole placement holes on base, as pictured. Leave wooden bar in metal base to maintain shape while assembling.

- 2. Insert body into base by sliding posts into the pole placements loosened in step 1.
- 3. Tighten knobs to secure body to base.