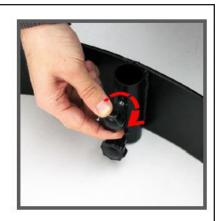

## **PARTS LIST**

Scan QR code to visit product page

1. Loosen knobs on pole placement holes on base, as pictured. Leave wooden bar in metal base to maintain shape while assembling.

- 2. Insert body into base by sliding posts into the pole placements loosened in step 1.
- 3. Tighten knobs to secure body to base.